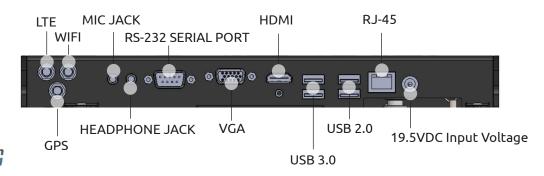

## **U11 Vehicle Mount**







## ROCK SOLID ENGINEERING. RELIABLE PERFORMANCE.

- Strong Durable Aluminum Construction
- Allows User Access to Tablet Rear Camera and Finger Print Scanner (When Docked)
- Ergonomic Designed For Safety And Usability
- VESA 75 Mounting Studs
- Low Profile Footprint For Increased Usable Cabin Space

- Key Lockable For Added Theft Deterrence
- Integrated Cable Management Bracket
- 3 Year Limited Warranty
- Integrated Genuine Durabook Circuit Board
- Finished In High Quality Black Epoxy Powder Coat
- Cradle Also Available (No Electronics)

## **VEHICLE MOUNT ANATOMY**