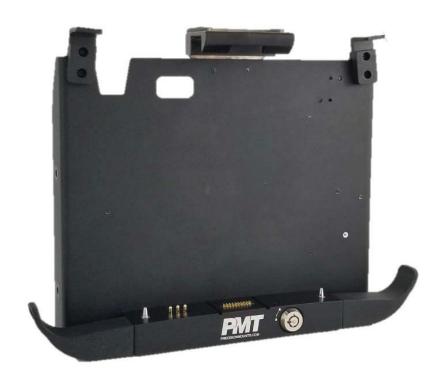

## **U11 Vehicle Mount**

## ROCK SOLID ENGINEERING. RELIABLE PERFORMANCE.

- Strong Durable Aluminum Construction
- Allows User Access to Tablet Rear Camera and Finger Print Scanner (When Docked)
- Ergonomic Designed For Safety And Usability
- VESA 75 Mounting Studs
- Low Profile Footprint For Increased Usable Cabin Space

- Key Lockable For Added Theft Deterrence
- Integrated Cable Management Bracket
- 3 Year Limited Warranty
- Integrated Genuine Durabook Circuit Board
- Finished In High Quality Black Epoxy Powder Coat
- Cradle Also Available (No Electronics)