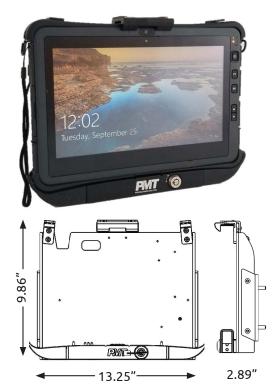

## **U11 Vehicle Mount**







## ROCK SOLID ENGINEERING. RELIABLE PERFORMANCE.

- Strong Durable Aluminum Construction
- Allows User Access to Tablet Rear Camera and Finger Print Scanner (When Docked)
- Ergonomic Designed For Safety And Usability
- VESA 75 Mounting Studs
- Low Profile Footprint For Increased Usable Cabin Space

- Key Lockable For Added Theft Deterrence
- Integrated Cable Management Bracket
- 3 Year Limited Warranty
- Integrated Genuine Durabook Circuit Board
- Finished In High Quality Black Epoxy Powder Coat
- Cradle Also Available (No Electronics)

## **VEHICLE MOUNT ANATOMY**